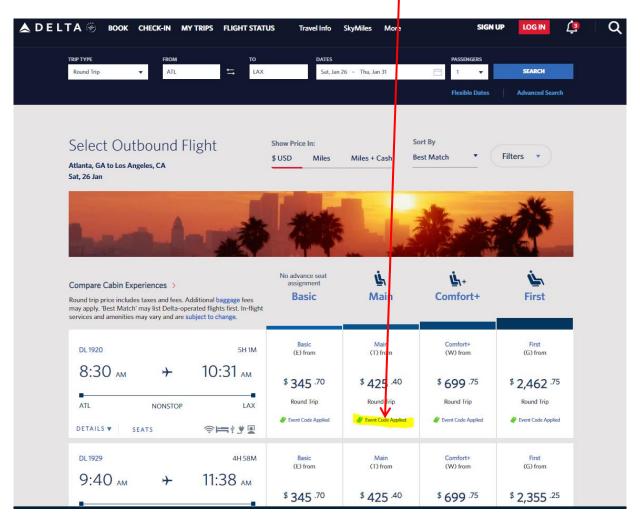

## \*\*Instructions for using the Delta Discount Code\*\*

- Visit the www.delta.com web site and click the "Advanced Search" link
- Complete the required fields and enter Event Meeting Code "NM2BS"
- Flight is discount eligible if "Event Code Applied" is displayed with fare on the search results page

## **Delta Discount Code Instructions** 2023 Domestic & International Travel

Complete required fields and enter "NM2BS" in the Meeting Event Code field:

If the flight is discount eligible on the search results page, "<u>Event Code Applied</u>" will appear underneath the fare. If the "<u>Event Code Applied</u>" message is not displayed, the fare is ineligible for a discount.